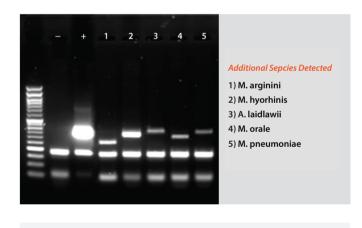

**abm**'s modified G239 Pro Primer Mix allows for detection of additional Mycoplasma and Acholeplasma strains. Stringent cycling conditions paired with optimally designed Pro Primers allows for detection of additional species.