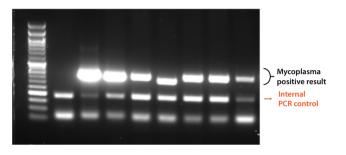

#### What you have come to love and expect, PLUS:

- Detection of 300+ Mycoplasma and Acholeplasma species
- Internal PCR control inclusion for added results confidence Mycoplasma PCR Detection Kit

\$349 \$249 for 100 reactions