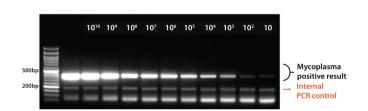

## **Supporting Data for Mycoplasma Pro PCR Detection Kit (G239)**

abm's Mycoplasma Pro PCR Detection Kit (G239) is sensitive and can detect as low as 10 genome copies. PCR assay with 10-fold serial dilutions of Mycoplasma Positive Control Plasmid shows that our kit can detect as low as 10 copies. Positive internal PCR control (180 bp band) is present in all lanes including NTC and demonstrates functionality of the reaction and absence of false negatives.