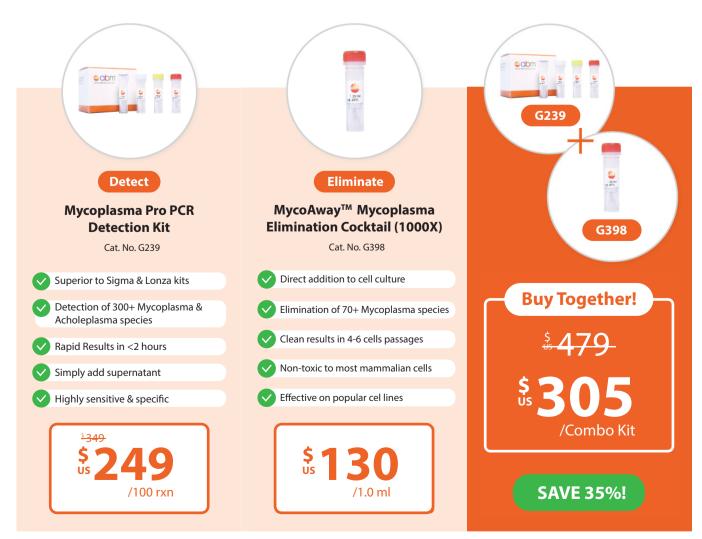

## **Mycoplasma Pro PCR Detection Kit (G239)**

#### What you have come to love and expect, PLUS:

- Detection of 300+ Mycoplasma and Acholeplasma species
- Internal PCR control inclusion for added results confidence Mycoplasma PCR Detection Kit

\$349 \$249 for 100 reactions

# What if my test is positive for Mycoplasma?

Don't stress! Treat your precious cell culture with our Mycoplasma Elimination Cocktail.

<u>Disclaimers:</u> Offer expires June 30th, 2024 and is valid for customers in the USA or Canada only. For customers outside the USA or Canada, please contact your local distributor. Offer is not valid with any other promotions or discounts. Void where prohibited by law. Some restrictions may apply.