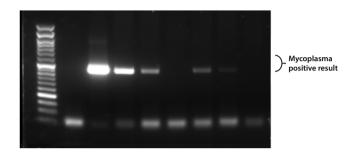

#### What you have come to love and expect:

- abm's trusted and best-selling kit
- · No DNA extraction required
- Detection of 200+ Mycoplasma species
- Rapid Results in < 2 hours
- 500+ publication citations using abm's Mycoplasma PCR Detection Kit