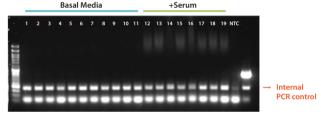

**abm**'s Mycoplasma Pro PCR Detection Kit (G239) is compatible with cell culture media. Supernatants of cells grown in common basal media and commonly used sera were tested. PCR assay using Mycoplasma Pro PCR Detection Kit showed no inhibition from media components as the positive internal PCR control (180 bp band) is present in all lanes.

| Classic Basal Media Tested | Common Serum Tested      |
|----------------------------|--------------------------|
| 1 M199                     | 12 Fetal Bovine Serum    |
| 2 RPMI                     | 13 Horse Serum           |
| 3 DMEM                     | 14 Heat-Inactivated FBS  |
| 4 DMEM/F12                 | 15 Cosmic Calf Serum     |
| 5 IMDM                     | 16 Dialyzed FBS          |
| 6 Low Glucose              | 17 Tet-approved FBS      |
| 7 EMEM                     | 18 Chelexed FBS          |
| 8 Alpha MEM                | 19 Charcoal Stripped FBS |
| 9 William's E              |                          |
| 10 McCoy's                 |                          |
| 11 F-12 Ham                |                          |