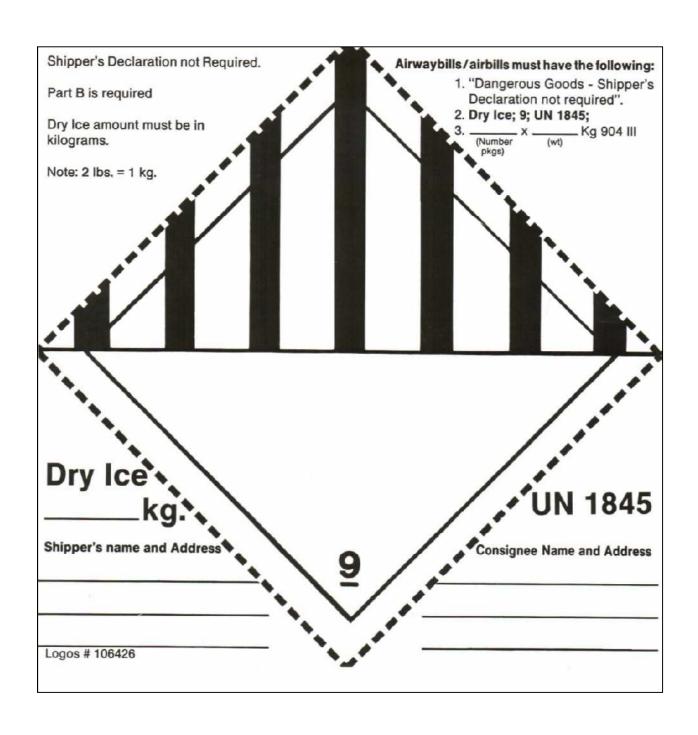

# **General Guidelines for Dry Ice Shipments via FedEx:**

- 1. Complete 'Expanded Service International Air Waybill' as indicated on page 4-5
- 2. Print out the Commercial Invoice on page 3 and fill in the Yellowed Areas,
  - a) Shipper Your Name.
  - b) Date Date you are sending out the package.
  - c) Shipper's Address & Phone # Your Address and Phone #.
  - d) AWB# The tracking number on the 'Expanded Service International Air Waybill'
  - e) County Your country.
  - f) Total Gross Weight Weight of the final sealed package.
  - g) Quantity Number of Tubes you are sending us.
  - h) Unit Price Divide \$10 by number of tubes being sent, put resulting amount here.
  - i) Sign and Date the form at the bottom.
  - j) Photo copy and include 3 copies in the waybill pouch.
- 3. Print out the Dry Ice Label on page 6, fill it in, cut along the outer black box and affix to the side of the shipment's box, using only CLEAR TAPE. Labels affixed with any other kind of tape will be rejected by FedEx.
- 4. Arrange pick up of your package by FedEx. For US customers, we advise shipment on Monday, International customers on Friday and Canadian customers on Monday to Wednesday. This is for delivery within the work week and to prevent the shipment from being held in customs over the weekend. Once the shipment has been arranged, please inform our order support team of the tracking number by email, at order@abmgood.com.