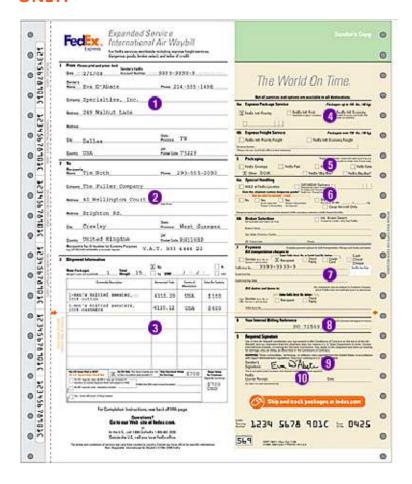

# For Dry Ice Shipments use the 'Expanded Service International Air Waybill' form ONLY.

#### 1. Sender Information

 Enter your shipping information. This includes the address you are shipping from, your name, your phone number and your FedEx account number (if applicable). If you do not have an account you can pay via credit card and put the card info in section 7.

#### 2. Recipient Information

Name: Order#XXXXXPhone: 604-247-2416

Company: Applied Biological Materials, Inc.

Address: 1 - 3671 Viking Way

City: RichmondState/Province: BCCountry: CANADA

Postal/ZIP Code: V6V 2J5

# 3. Shipment Information

Total Packages: 1

Total Weight: Total Shipment Weight

Dimensions: Can Leave Blank

 Commodity Description: Life Science Research Samples, Non-toxic, Non-hazardous, Not for Animal/Human Use Harmonized Code: 3822005090Value for Customs: \$10USD

Total Value for Customs: \$10USD

- Total Declared Value for Carriage: \$0 (Unless you want to add insurance to your shipping charges)
- U.S. Export Section: Indicate the specific government regulation that exempts your shipment from the Electronic Export Information filing requirement, or indicate your AES Proof of Filing citation.

#### 4. Service

Select FedEx International Priority

# 5. Packaging

Select 'Other' and write in 'BOX'

# 6. Special Handling

Select 'Dry Ice' and write in 1x (Weight of Dry Ice in Shipment) kg

# 7. Payment

 Select 'Sender' and if you did not enter your FedEx account number in section 1, input your payment credit card information here

# 8. Internal Billing Information

o To help with your records, FedEx will print the first 24 characters of this code on your invoice.

#### 9. Required Signature

Sign under "Required Signature," to certify that your shipment does not require a U.S. State
 Department license or U.S. Drug Enforcement Administration (DEA) export permit.